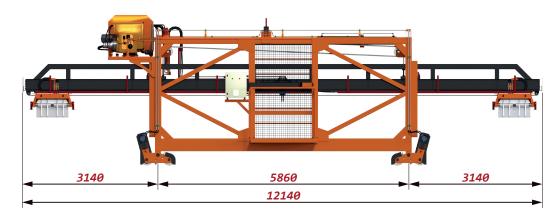

## TRANSPORTER

Weight
Total Power
Load Capacity
Clamps Length
Lifting Height
Traslation Speed

8000 kg 26 KW Up to 20T Up to 18 m 1600 mm 100 m/min

Machine to extract prestressed precast concrete products once manufactured, simplifying the process, improving safety and optimizing working times.

- Resimart© Transporter Machine, in its standard version, allows the handling of up to 10 TM weight and 18 m length concrete products. Versions for up to 20 TM can be provided according to specific client's requirements.
- It allows the stacking of manufactured products.
- Hydraulically driven lifting frame, with a safety device that prevents the fall of the product.
- The position of the clamps inside the lifting frame can be hydraulically adjusted to handle all product lengths.
- Optionally, it can be provided so as to lift and carry previously stacked by itself packages.
- Can be equipped with a wireless control console, thus increasing immensely both its safety and its functionality.
- It's the best alternative to avoid known bottlenecks caused by the workload of the gantry crane.