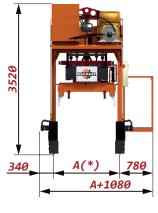

## TRANSPORTER

Weight
Total Power
Load Capacity
Clamps Length
Lifting Height
Traslation Speed

8000 kg 26 KW Up to 20T Up to 18 m 1600 mm 100 m/min

Machine to extract prestressed precast concrete products once manufactured, simplifying the process, improving safety and optimizing working times.

- Resimart© Transporter Machine, in its standard version, allows the handling of up to 10 TM weight and 18 m length concrete products. Versions for up to 20 TM can be provided according to specific client's requirements.
- It allows the stacking of manufactured products.
- Hydraulically driven lifting frame, with a safety device that prevents the fall of the product.
- The position of the clamps inside the lifting frame can be hydraulically adjusted to handle all product lengths.
- Optionally, it can be provided so as to lift and carry previously stacked by itself packages.
- Can be equipped with a wireless control console, thus increasing immensely both its safety and its functionality.
- It's the best alternative to avoid known bottlenecks caused by the workload of the gantry crane.