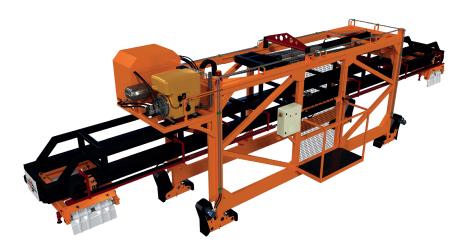

## TRANSPORTER

Weight
Total Power
Load Capacity
Clamps Length
Lifting Height
Traslation Speed

8000 kg 26 KW Up to 20T Up to 18 m 1600 mm 100 m/min

Machine to extract prestressed precast concrete products once manufactured, simplifying the process, improving safety and optimizing working times.

- Resimart© Transporter Machine, in its standard version, allows the handling of up to 10 TM weight and 18 m length concrete products. Versions for up to 20 TM can be provided according to specific client's requirements.
- It allows the stacking of manufactured products.
- Hydraulically driven lifting frame, with a safety device that prevents the fall of the product.
- The position of the clamps inside the lifting frame can be hydraulically adjusted to handle all product lengths.
- Optionally, it can be provided so as to lift and carry previously stacked by itself packages.
- Can be equipped with a wireless control console, thus increasing immensely both its safety and its functionality.
- It's the best alternative to avoid known bottlenecks caused by the workload of the gantry crane.