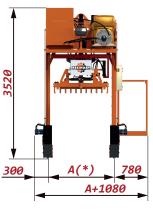

## TRANSPORTER

Weight
Total Power
Load Capacity
Clamps Length
Lifting Height
Traslation Speed

8000 kg 26 KW Up to 20T Up to 18 m 1600 mm 100 m/min

Machine to extract prestressed precast concrete products once manufactured, simplifying the process, improving safety and optimizing working times.

- Resimart© Transporter Machine, in its standard version, allows the handling of up to 10 TM weight and 18 m length concrete products. Versions for up to 20 TM can be provided according to specific client's requirements.
- It allows the stacking of manufactured products.
- Hydraulically driven lifting frame, with a safety device that prevents the fall of the product.
- The position of the clamps inside the lifting frame can be hydraulically adjusted to handle all product lengths.
- Optionally, it can be provided so as to lift and carry previously stacked by itself packages.
- Can be equipped with a wireless control console, thus increasing immensely both its safety and its functionality.
- It's the best alternative to avoid known bottlenecks caused by the workload of the gantry crane.