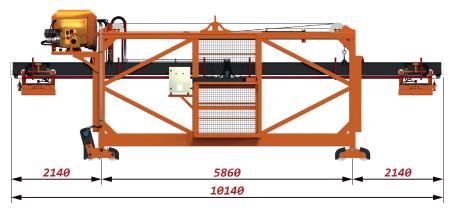

## TRANSPORTER

Weight
Total Power
Load Capacity
Clamps Length
Lifting Height
Traslation Speed

8000 kg 26 KW Up to 20T Up to 18 m 1600 mm 100 m/min

Machine to extract prestressed precast concrete products once manufactured, simplifying the process, improving safety and optimizing working times.

- Resimart© Transporter Machine, in its standard version, allows the handling of up to 10 TM weight and 18 m length concrete products. Versions for up to 20 TM can be provided according to specific client's requirements.
- It allows the stacking of manufactured products.
- Hydraulically driven lifting frame, with a safety device that prevents the fall of the product.
- The position of the clamps inside the lifting frame can be hydraulically adjusted to handle all product lengths.
- Optionally, it can be provided so as to lift and carry previously stacked by itself packages.
- Can be equipped with a wireless control console, thus increasing immensely both its safety and its functionality.
- It's the best alternative to avoid known bottlenecks caused by the workload of the gantry crane.