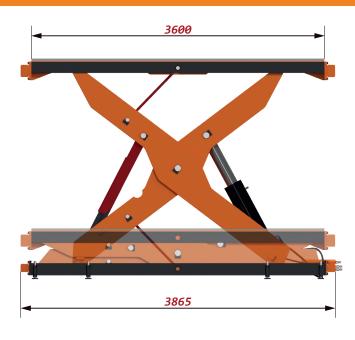

## LIFTING TABLE

High performance hydraulic lifting table, suited for cleaning and manteinance tasks of all the production equipment.

- Optimized design in order to reach reduced height in its lower position, offering at the same time a winde range of lifting heights to improve working task on the machinery.
- Independent Hydraulic system, equipped with quick couplings, in order to optimize space requirements.
- Security system, by means of mechanic locking, so the bottom parts of the machinery get easily reachable without risk for the workers.
- Self-centering frame relative to the upper plataform, which offers great stability to the lifted equipment.
- Designed both for its installation inside a pit or directy placed on the factory floor.