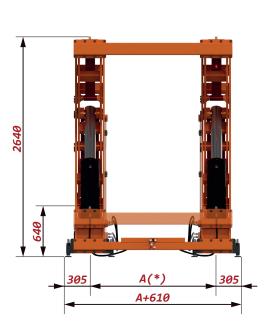

## LIFTING TABLE

High performance hydraulic lifting table, suited for cleaning and manteinance tasks of all the production equipment.

- Optimized design in order to reach reduced height in its lower position, offering at the same time a winde range of lifting heights to improve working task on the machinery.
- Independent Hydraulic system, equipped with quick couplings, in order to optimize space requirements.
- Security system, by means of mechanic locking, so the bottom parts of the machinery get easily reachable without risk for the workers.
- Self-centering frame relative to the upper plataform, which offers great stability to the lifted equipment.
- Designed both for its installation inside a pit or directy placed on the factory floor.