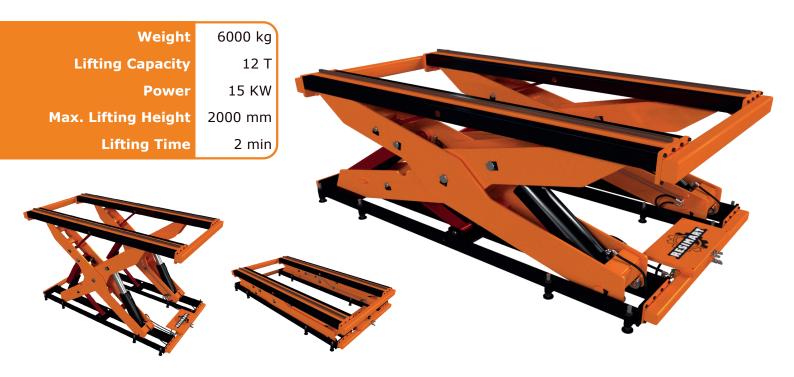

## LIFTING TABLE

High performance hydraulic lifting table, suited for cleaning and manteinance tasks of all the production equipment.

- Optimized design in order to reach reduced height in its lower position, offering at the same time a winde range of lifting heights to improve working task on the machinery.
- Independent Hydraulic system, equipped with quick couplings, in order to optimize space requirements.
- Security system, by means of mechanic locking, so the bottom parts of the machinery get easily reachable without risk for the workers.
- Self-centering frame relative to the upper plataform, which offers great stability to the lifted equipment.
- Designed both for its installation inside a pit or directy placed on the factory floor.