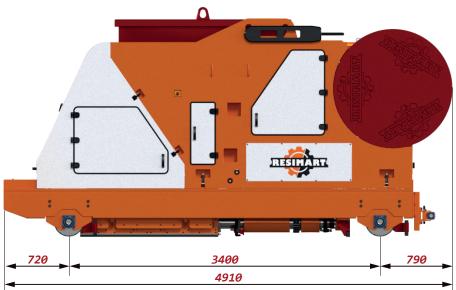

## EXTRUDER

Weight
Total Power
Extrusion Power
Max. Product Height
Production Speed
Concrete Capacity
Mould Change Time

10000 kg
52 KW
30 KW
600 mm
Up to 2.5 m/min
2.5 m<sup>3</sup>
30-60 min

Machine to manufacture precast prestressed concrete products, by means of the extrusion procedure, allowing the manufacture of products up to 600 mm height.