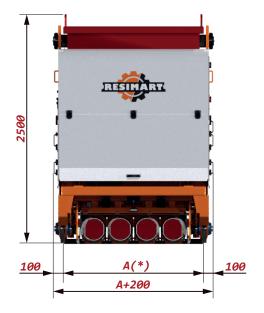

## EXTRUDER

Weight
Total Power
Extrusion Power
Max. Product Height
Production Speed
Concrete Capacity
Mould Change Time

10000 kg
52 KW
30 KW
600 mm
Up to 2.5 m/min
2.5 m<sup>3</sup>
30-60 min

Machine to manufacture precast prestressed concrete products, by means of the extrusion procedure, allowing the manufacture of products up to 600 mm height.