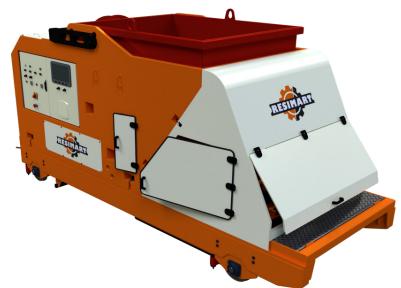

## EXTRUDER

Weight
Total Power
Extrusion Power
Max. Product Height
Production Speed
Concrete Capacity
Mould Change Time

10000 kg
52 KW
30 KW
600 mm
Up to 2.5 m/min
2.5 m<sup>3</sup>
30-60 min

Machine to manufacture precast prestressed concrete products, by means of the extrusion procedure, allowing the manufacture of products up to 600 mm height.

- Resimant© Extruder Machine is manufactured with a high wearing resistance material and is controlled by a variable frequency drive that allows total control over the extrusion process.
- By means of a posterior cast system, the product gets a perfect surface finish, allowing its final height regulation, when needed.
- The machine's translation is electronically controlled to suit the needs of the extrusion process.
- The total capacity of 2.5 m³ guarantees the shaping of big product quantities with the minimum interruptions in the process.
- This machine is provided with an automatic lubrication unit, which minimizes maintenance labors and avoids any kind of problems related to excessive wearing of the active parts.
- All mechanical, electrical and electronic units have been chosen with wide safety margins, using the leading brands in each category, to ensure the robustness and reliability of the machine and also to minimize maintenance labors.
- Can be provided with different casting units to allow the manufacture of different products, all of them driven from a single active frame and easily interchangeable to suit production needs.